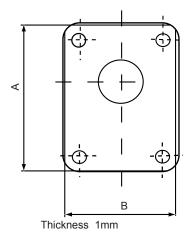

## **Pump Mounting Gaskets - GP Series**

These are manufactured from oil resistant gasket material.

| Туре  | Dimensions mm |     |
|-------|---------------|-----|
|       | A             | В   |
| GP05  | 82            | 50  |
| GP1P  | 90            | 69  |
| GP2   | 118           | 86  |
| GPZF  | 121           | 91  |
| GP3   | 170           | 120 |
| GP3.5 | 180           | 158 |
| GP4   | 230           | 175 |