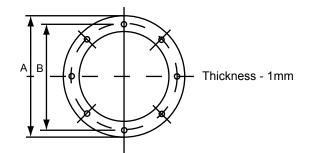

## **Bell Housing Gaskets - GL Series**

These are manufactured from oil resistant gasket material.

| Туре  | Dimensions mm |     |
|-------|---------------|-----|
|       | А             | В   |
| GL140 | 140           | 115 |
| GL160 | 160           | 130 |
| GL200 | 200           | 165 |
| GL250 | 250           | 215 |
| GL300 | 300           | 265 |
| GL350 | 350           | 300 |
| GL400 | 400           | 350 |